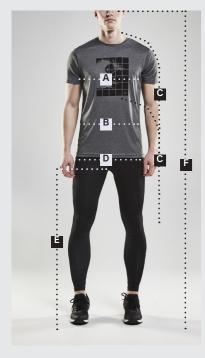

## How to measure yourself

MEN

#### A. CHEST

Wrap a tape measure evenly around the fullest part around the chest under your arms.

#### **B. WAIST**

Wrap a measure tape around your natural waistline.

### E. INSIDE OF LEG

Measure from the lowest part of the neck, over the tip of the shoulder and down the outside of the arm, past the elbow and to the Don't forget to stand as straight as possible. wrist. Keep the arm slightly bent.

C. SHOULDER AND SLEEVE LENGTH

around the fullest part of your hips.

D. SEAT

F. LENGTH Standing with your feet together, measure

Standing with your feet together, measure from the crotch all the way down to the floor. You may have to ask a friend to help you.

The total length of your body.

| MEN                             |     |     |     |     |     |     |     |     |  |
|---------------------------------|-----|-----|-----|-----|-----|-----|-----|-----|--|
| SIZE                            | XS  | S   | М   | L   | XL  | XXL | 3XL | 4XL |  |
| Chest (cm)                      | 87  | 93  | 99  | 105 | 111 | 119 | 127 | 135 |  |
| Waist (cm)                      | 75  | 81  | 87  | 93  | 99  | 107 | 115 | 123 |  |
| Seat (cm)                       | 89  | 95  | 101 | 107 | 113 | 121 | 129 | 137 |  |
| Shoulder+<br>Sleeve lenght (cm) | 78  | 80  | 82  | 84  | 86  | 88  | 90  | 92  |  |
| Inside of leg (cm)              | 82  | 84  | 86  | 88  | 90  | 92  | 94  | 96  |  |
| Length (cm)                     | 172 | 176 | 180 | 184 | 188 | 192 | 196 | 200 |  |