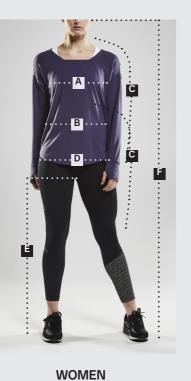

#### A. CHEST

Wrap a tape measure evenly around the fullest part around the chest under your arms.

#### **B. WAIST**

Wrap a measure tape around your natural waistline.

### E. INSIDE OF LEG

Measure from the lowest part of the neck, over the tip of the shoulder and down the outside of the arm, past the elbow and to the Don't forget to stand as straight as possible. wrist. Keep the arm slightly bent.

C. SHOULDER AND SLEEVE LENGTH

around the fullest part of your hips.

D. SEAT

F. LENGTH Standing with your feet together, measure

Standing with your feet together, measure from the crotch all the way down to the floor. You may have to ask a friend to help you.

| WOMEN                           |     |      |     |      |     |      |     |      |  |
|---------------------------------|-----|------|-----|------|-----|------|-----|------|--|
| SIZE                            | xs  | s    | М   | L    | XL  | XXL  | 3XL | 4XL  |  |
| Chest (cm)                      | 82  | 88   | 94  | 100  | 106 | 114  | 122 | 130  |  |
| Waist (cm)                      | 64  | 70   | 76  | 82   | 88  | 96   | 104 | 112  |  |
| Seat (cm)                       | 90  | 96   | 102 | 108  | 114 | 122  | 130 | 138  |  |
| Shoulder+<br>Sleeve lenght (cm) | 71  | 72,5 | 74  | 75,5 | 77  | 78,5 | 80  | 81,5 |  |
| Inside of leg (cm)              | 79  | 80,5 | 82  | 83,5 | 85  | 86,5 | 88  | 89,5 |  |
| Length (cm)                     | 164 | 167  | 170 | 173  | 176 | 179  | 182 | 185  |  |