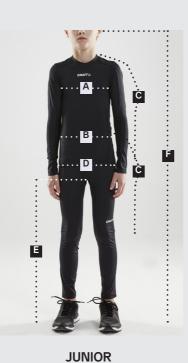

#### A. CHEST

Wrap a tape measure evenly around the fullest part around the chest under your arms.

#### **B. WAIST**

Wrap a measure tape around your natural waistline.

### E. INSIDE OF LEG

Measure from the lowest part of the neck, over the tip of the shoulder and down the outside of the arm, past the elbow and to the Don't forget to stand as straight as possible. wrist. Keep the arm slightly bent.

C. SHOULDER AND SLEEVE LENGTH

around the fullest part of your hips.

D. SEAT

F. LENGTH Standing with your feet together, measure

Standing with your feet together, measure from the crotch all the way down to the floor. You may have to ask a friend to help you.

| JUNIOR                          |                |                 |                  |                   |                   |                     |                     |                     |  |
|---------------------------------|----------------|-----------------|------------------|-------------------|-------------------|---------------------|---------------------|---------------------|--|
| SIZE                            | 74/80<br>-1 år | 86/92<br>1-2 år | 98/104<br>2-4 år | 110/116<br>4-6 år | 122/128<br>6-8 år | 134/140<br>8 -10 år | 146/152<br>10-12 år | 158/164<br>12-14 år |  |
| Chest (cm)                      | 51             | 54              | 56               | 58                | 64                | 70                  | 76                  | 82                  |  |
| Waist (cm)                      | 49             | 51              | 53               | 55                | 58                | 62                  | 65                  | 69                  |  |
| Seat (cm)                       | 51             | 55              | 59               | 63                | 69                | 75                  | 81                  | 87                  |  |
| Shoulder+<br>Sleeve lenght (cm) | 32             | 37              | 43,5             | 47,5              | 51,5              | 57                  | 62                  | 68                  |  |
| Inside of leg (cm)              | 30             | 37              | 44               | 51                | 59                | 66                  | 72                  | 77                  |  |
| Length (cm)                     | 80             | 92              | 104              | 116               | 128               | 140                 | 152                 | 164                 |  |