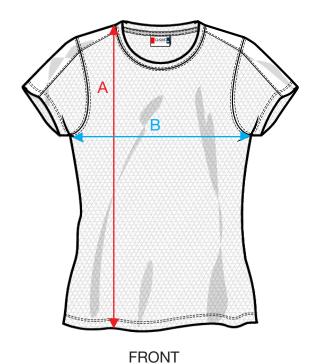

## MEASUREMENT SHEET/SIZE SPEC

**029335** ICE-T LADIES

|   | MEASUREMENT IN CM       | S/36 | M/38 | L/40 | XL/42 | XXL/44 | 3XL/46 |
|---|-------------------------|------|------|------|-------|--------|--------|
| Г | A DODYLENOTH EDONT LIDO | 00   | 00   | 0.4  | 00    | 00     | 70     |

| IVILA (OOI ILIVILIA) IIA OIVI | 0/00 | 101/00 | □/ +0 | /L/ +Z | / V \L/ | 0/\L/ +0 |
|-------------------------------|------|--------|-------|--------|---------|----------|
| A - BODYLENGTH FRONT HPS      | 60   | 62     | 64    | 66     | 68      | 70       |
| B - 1/2 CHEST                 | 47   | 50     | 53    | 57     | 61      | 65       |
| C - SLEEVELENGTH              | 13   | 14     | 15    | 16     | 17      | 18       |

Sizing chart is in centimeters and sizing is subject to a market accepted tolerance. No rights may be derived from this sizing chart.