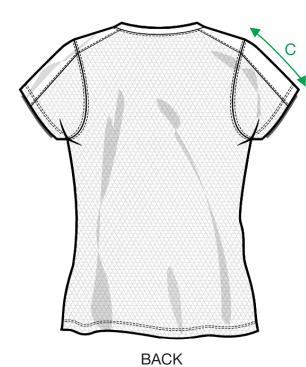

| IVILA (OOI ILIVILIA) IIA OIVI | 0/00 | 101/00 | □/ +0 | /L/ +Z | / V \L/ | 0/\L/ +0 |
|-------------------------------|------|--------|-------|--------|---------|----------|
| A - BODYLENGTH FRONT HPS      | 60   | 62     | 64    | 66     | 68      | 70       |
| B - 1/2 CHEST                 | 47   | 50     | 53    | 57     | 61      | 65       |
| C - SLEEVELENGTH              | 13   | 14     | 15    | 16     | 17      | 18       |

Sizing chart is in centimeters and sizing is subject to a market accepted tolerance. No rights may be derived from this sizing chart.