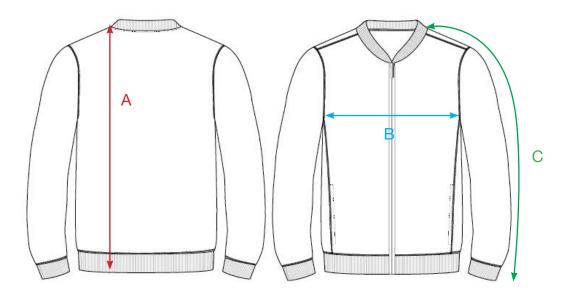

## **MEASUREMENT SHEET/SIZE SPEC**

## 021006 PREMIUM OC CARDIGAN

| MEASUREMENT IN CM        | XS   | S  | М  | L    | XL   | XXL  | 3XL  |
|--------------------------|------|----|----|------|------|------|------|
| A - BODYLENGTH fr HPS    | 66   | 69 | 72 | 75   | 78   | 81   | 84   |
| B - 1/2 CHEST            | 44   | 48 | 52 | 56   | 61   | 66   | 72   |
| C - SLEEVE LENGTH fr HSP | 65,5 | 67 | 67 | 68,5 | 68,5 | 69,5 | 69,5 |